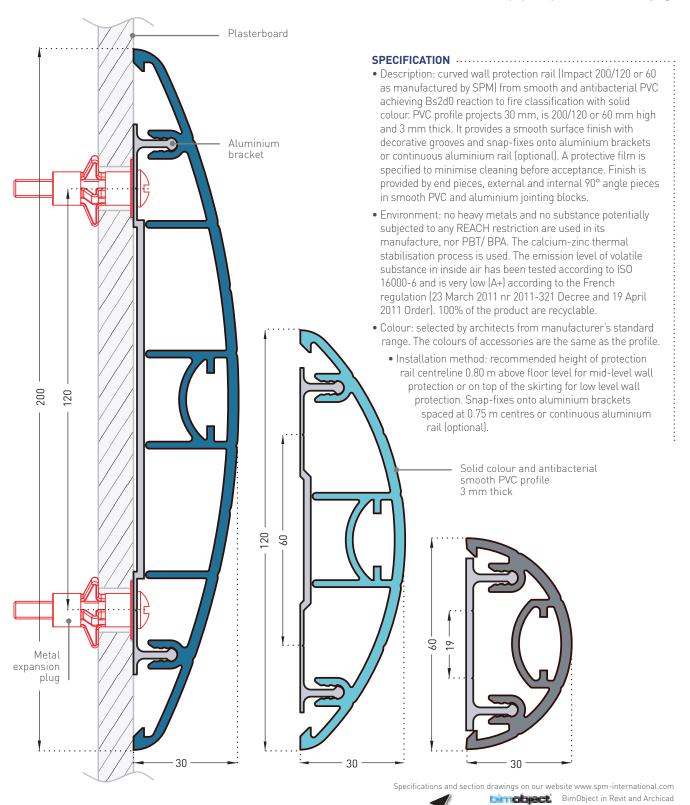

### DESCRIPTION .....

- Model: Impact 200/120 or 60 wall protection rail
- Height: 200/120 or 60 mm
- Depth: 30 mm
- Length: 4 m
- Material: 3 mm thick PVC, antibacterial and Bs2d0 fire-rated, solid colour
- Surface finish: smooth with decorative grooves
- Fixing components: aluminium brackets (optional: continuous aluminium rail)
- Colours: 39
  - 28 in stock and 11 on order for Impact 200 and 120
  - 5 sur stock and 34 on order for Impact 60