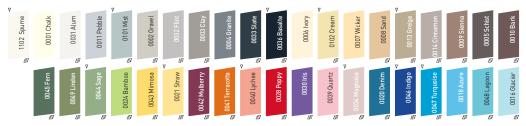

### DESCRIPTION .....

- Model: Impact 200/120 or 60 wall protection rail
- Height: 200/120 or 60 mm
- Depth: 30 mm
- Length: 4 m
- Material: 3 mm thick PVC, antibacterial and Bs2d0 fire-rated, solid colour
- Surface finish: smooth with decorative grooves
- Fixing components: aluminium brackets (optional: continuous aluminium rail)
- Colours: 39
  - 28 in stock and 11 on order for Impact 200 and 120
  - 5 sur stock and 34 on order for Impact 60

#### **NOTA**

The end piece serves as the first clip.

▼ ∆▼ Colours on order

Colours available per product: please see the colour summary hinge