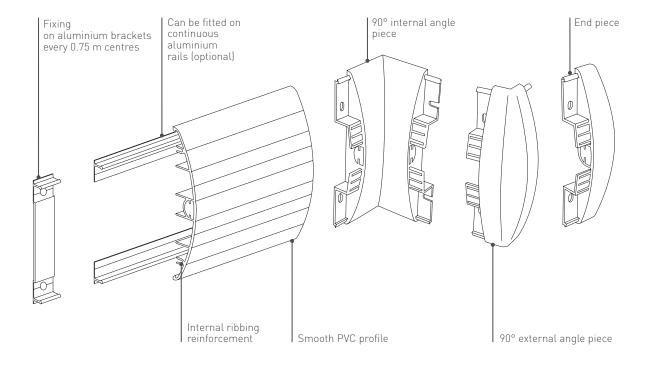

### DESCRIPTION .....

- Model: Impact 200/120 or 60 wall protection rail
- Height: 200/120 or 60 mm
- Depth: 30 mm
- Length: 4 m
- Material: 3 mm thick PVC, antibacterial and Bs2d0 fire-rated, solid colour
- Surface finish: smooth with decorative grooves
- Fixing components: aluminium brackets (optional: continuous aluminium rail)
- Colours: 39
  - 28 in stock and 11 on order for Impact 200 and 120
  - 5 sur stock and 34 on order for Impact 60

#### **NOTA**

The end piece serves as the first clip.

▼ ∆▼ Colours on order

Colours available per product: please see the colour summary hinge