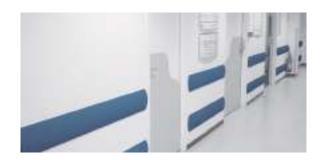

### APPLICATIONS.....

This horizontal protection system features contoured design to bring you the perfect combination of impact resistance and sheer good looks. Fitted at one or two levels, it protects walls exposed to intensive wheeled traffic in corridors, entrances and storage areas (hospitals, clinics, retirement homes, laboratories, cleanrooms, hotels, restaurants, schools).